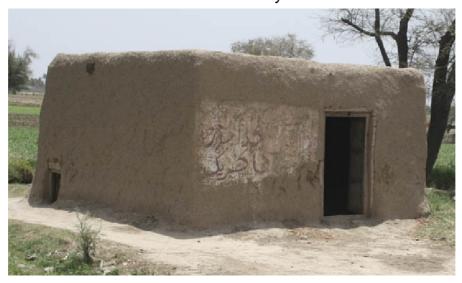

## **GEM Building Taxonomy Report**

Adobe House in Yarik
NED University

Taxonomy string:

DX /MUR+ADO+MOM /LWAL+DNO /DY /MUR+ADO+MOM /LWAL+DNO / /HEX:1 /COM+COM2 /BPD /PLFR /IRRE /EWMA /RSH1+RM9T+RME+RWCN

Yarik, Dera Ismail Khan, Khyber Pakhtunkhwa

A common construction type in Yarik, a small settlement of potters and craftsmen, off Dera Ismail Khan